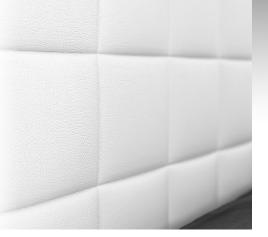

# DESCRIPTION

The elegant and ultra-modern Imperia Bed features a tall headboard with a modern tiled backdrop that is lacquered in white and LED trimmed for added style. The furnishing rests on a glossy lacquer white body accented by a polished Stainless Steel trim.

- Gorgeous white wooden veneer with dazzling Stainless Steel trim.
- Optional LED headboard to improve the ambiance of the room.
- Low to the ground contemporary style.

IMPERIA COLLECTION: