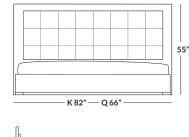

ailable

2020 | **casafurnitureusa.com** All rights reserved | 407.567.0020



Scan me with your camera



IMPERIA

# DESCRIPTION

The elegant and ultra-modern Imperia Bed features a tall headboard with a modern tiled backdrop that is lacquered in white and LED trimmed for added style. The furnishing rests on a glossy lacquer white body accented by a polished Stainless Steel trim.

- Gorgeous white wooden veneer with dazzling Stainless Steel trim.
- Optional LED headboard to improve the ambiance of the room.
- Low to the ground contemporary style.

IMPERIA COLLECTION:

### MATERIAL

Composite Wood, Natural Veneer Wood, Stainless Steel, Lacquer

## DIMENSIONS

Total Weight: 263lb



#### BOX DIMENSIONS

KING Box 1: 86 x 59 x 4 | 154 lb Box 2: 84 x 15 x 9 | 108 lb Box 3: 9 x 6 x 5 | 1 lb











## PRODUCT CARE Eco-leather

Clean and dust eco-leather with a soft, clean cloth. You may use mild soap and water, followed by a new cloth to dry for standard eco-leather care. Important things to remember:

importante annigo co romonipori

- Do not use harsh detergents to clean eco-leather.
- Avoid using drying products like alcohol, or concentrated detergents.
- Eco-leather, like traditional leather will
  naturally crease, wrinkle and stretch with
  regular use.
- Prevent sun damage and discoloration by making use of your window curtains or blinds.

#### Stainless Steel

To remove surface stains, use Stainless Steel cleaner or glass cleaner with no ammonia. Wipe the stainless-steel surface clean with a cloth dampened with the solution then use a clean cloth to dry the surface co