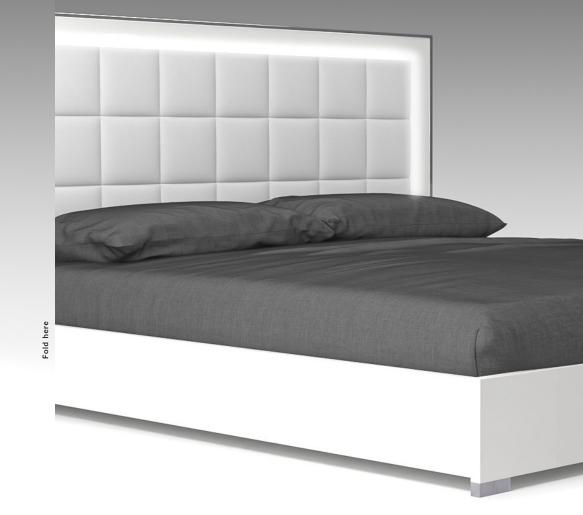

# DESCRIPTION

The elegant and ultra-modern Imperia Bed features a tall headboard with a modern tiled backdrop that is lacquered in white and LED trimmed for added style. The furnishing rests on a glossy lacquer white body accented by a polished Stainless Steel trim.

- Gorgeous white wooden veneer with dazzling Stainless Steel trim.
- Optional LED headboard to improve the ambiance of the room.
- Low to the ground contemporary style.

IMPERIA COLLECTION: