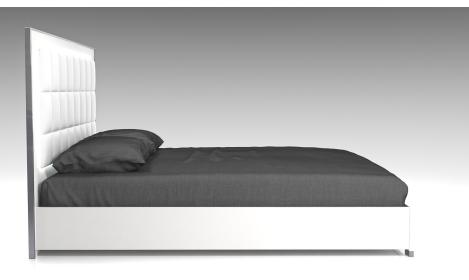

# DESCRIPTION

The elegant and ultra-modern Imperia Bed features a tall headboard with a modern tiled backdrop that is lacquered in white and LED trimmed for added style. The furnishing rests on a glossy lacquer white body accented by a polished Stainless Steel trim.

- Gorgeous white wooden veneer with dazzling Stainless Steel trim.
- Optional LED headboard to improve the ambiance of the room.
- Low to the ground contemporary style.

IMPERIA COLLECTION:

### MATERIAL

Composite Wood, Natural Veneer Wood, Stainless Steel, Lacquer