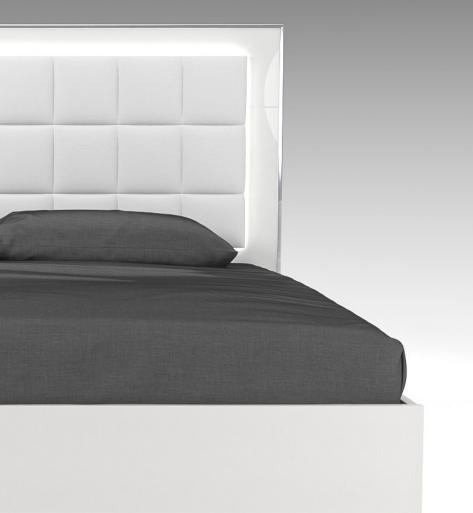

# DESCRIPTION

The elegant and ultra-modern Imperia Bed features a tall headboard with a modern tiled backdrop that is lacquered in white and LED trimmed for added style. The furnishing rests on a glossy lacquer white body accented by a polished Stainless Steel trim.

- Gorgeous white wooden veneer with dazzling Stainless Steel trim.
- Optional LED headboard to improve the ambiance of the room.
- Low to the ground contemporary style.

IMPERIA COLLECTION: