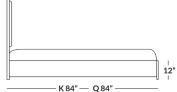

lable

2020 | **casafurnitureusa.com** All rights reserved | 407.567.0020



Scan me with your camera



IMPERIA

# DESCRIPTION

The elegant and ultra-modern Imperia Bed features a tall headboard with a modern tiled backdrop that is lacquered in white and LED trimmed for added style. The furnishing rests on a glossy lacquer white body accented by a polished Stainless Steel trim.

- Gorgeous white wooden veneer with dazzling Stainless Steel trim.
- Optional LED headboard to improve the ambiance of the room.
- Low to the ground contemporary style.

IMPERIA COLLECTION:

### MATERIAL

Composite Wood, Natural Veneer Wood, Stainless Steel, Lacquer

## DIMENSIONS

Total Weight: 263lb



#### BOX DIMENSIONS

KING Box 1: 86 x 59 x 4 | 154 lb Box 2: 84 x 15 x 9 | 108 lb Box 3: 9 x 6 x 5 | 1 lb











## PRODUCT CARE Eco-leather

Clean and dust eco-leather with a soft, clean cloth. You may use mild soap and water, followed by a new cloth to dry for standard eco-leather care. Important things to remember:

importante annigo co romonipori

- Do not use harsh detergents to clean eco-leather.
- Avoid using drying products like alcohol, or concentrated detergents.
- Eco-leather, like traditional leather will
  naturally crease, wrinkle and stretch with
  regular use.
- Prevent sun damage and discoloration by making use of your window curtains or blinds.

#### Stainless Steel

To remove surface stains, use Stainless Steel cleaner or glass cleaner with no ammonia. Wipe the stainless-steel surface clean with a cloth dampened with the solution then use a clean cloth to dry the surface comp